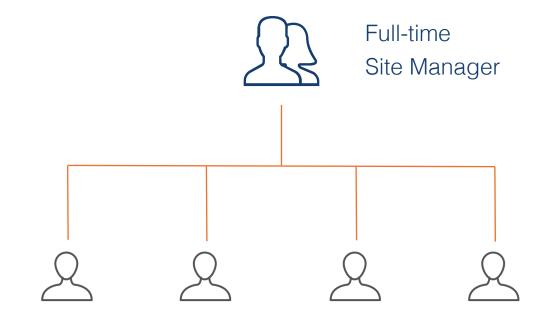

# We hire mostly full-time, local, W-2 employees that are managed by a full-time Site Manager.

Full-time Onsight employees working only at your hospital.