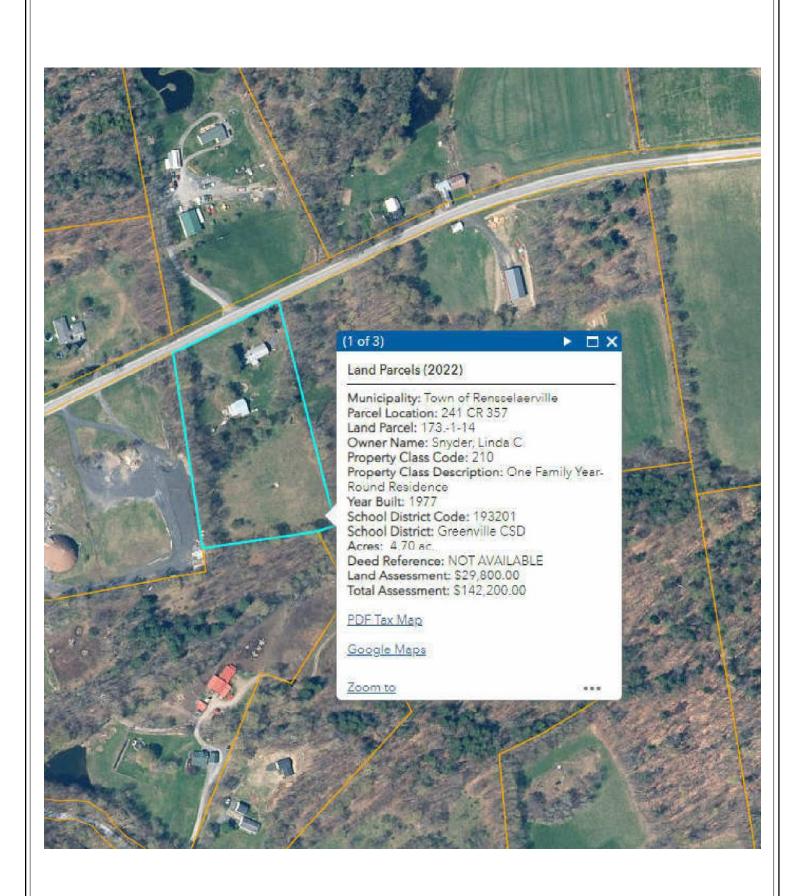

## 241 COUNTY ROUTE 357 RENSSELAERVILLE, NY 12120

The purpose of this appraisal is to develop an opinion of the defined value of the subject property, as improved. The property rights appraised are the fee simple interest in the site and improvements.