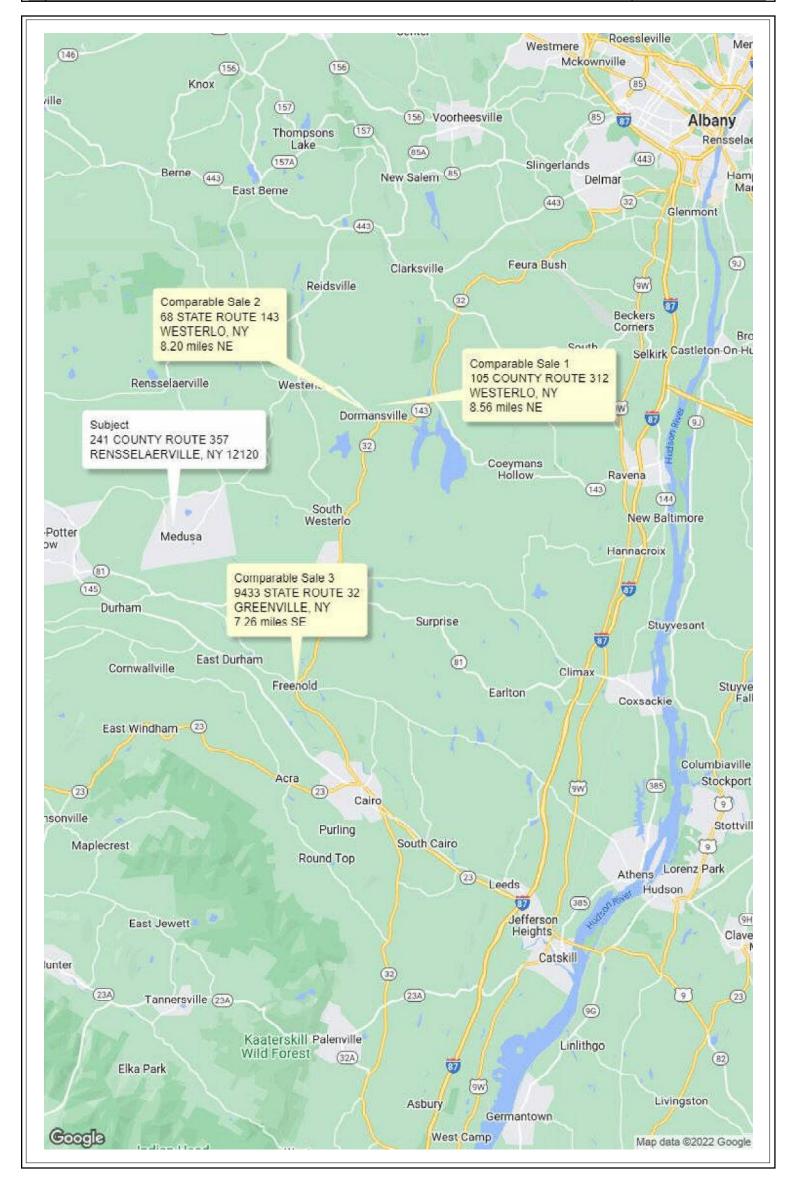

LO, NY Sale Date: 05/17/2022 Sale Price: \$ 65,000



## **COMPARABLE SALE #2**

68 STATE ROUTE 143 WESTERLO, NY Sale Date: 06/29/2022 Sale Price: \$ 50,000



# COMPARABLE SALE #3

9433 STATE ROUTE 32 GREENVILLE, NY Sale Date: 02/14/2022 Sale Price: \$ 65,000

## **PLAT MAP**

| Client: ALBANY COUNTY                  | File N    | lo.: 241 COUNTY ROUTE 357 RENS |
|----------------------------------------|-----------|--------------------------------|
| Property Address: 241 COUNTY ROUTE 357 | Case      | No.:                           |
| City: RENSSELAERVILLE                  | State: NY | Zip: 12120                     |



## **LOCATION MAP**

Client: ALBANY COUNTYFile No.: 241 COUNTY ROUTE 357 RENSProperty Address: 241 COUNTY ROUTE 357Case No.:City: RENSSELAERVILLEState: NYZip: 12120



Client: ALBANY COUNTY File No.: 241 COUNTY ROUTE 357 RENS Property Address: 241 COUNTY ROUTE 357 Case No.: City: RENSSELAERVILLE State: NY Zip: 12120

OWNERSHIP INFORMATION

SHAVER LINDA C 241 CR 357

RENSSELAERVILLE NY 00000-0000

COUNTY: ALBANY

PROPERTY CLASS: 210 - ONE FAMILY YEAR-ROUND RESIDENCE

PARCEL NO: 173.-1-14

Mail. 241 CR 357 12120-0000

PHONE NUMBER: CENSUS TRACT: 0148.02

SALE INFORMATION

Sale Date: 12/23/1992 Arms Length: Y

# Total Parcels: 1 Personal Property: 0 Price \$: 122,000 Deed Date: 12/23/1992 Libre: 2474

Page: 771

Buyer: SHAVER LINDA C

PRIOR SALES

DATE ARMS LENGTH SELLER BUYER PRICE

# Res. Sites:

Swis Code:

# Comm. Sites:

No sale history in database for this parcel.

2.052

STRUCTURAL INFORMATION LOT INFORMATION

TAX INFORMATION 0.00x0.00 Lot Size Dim