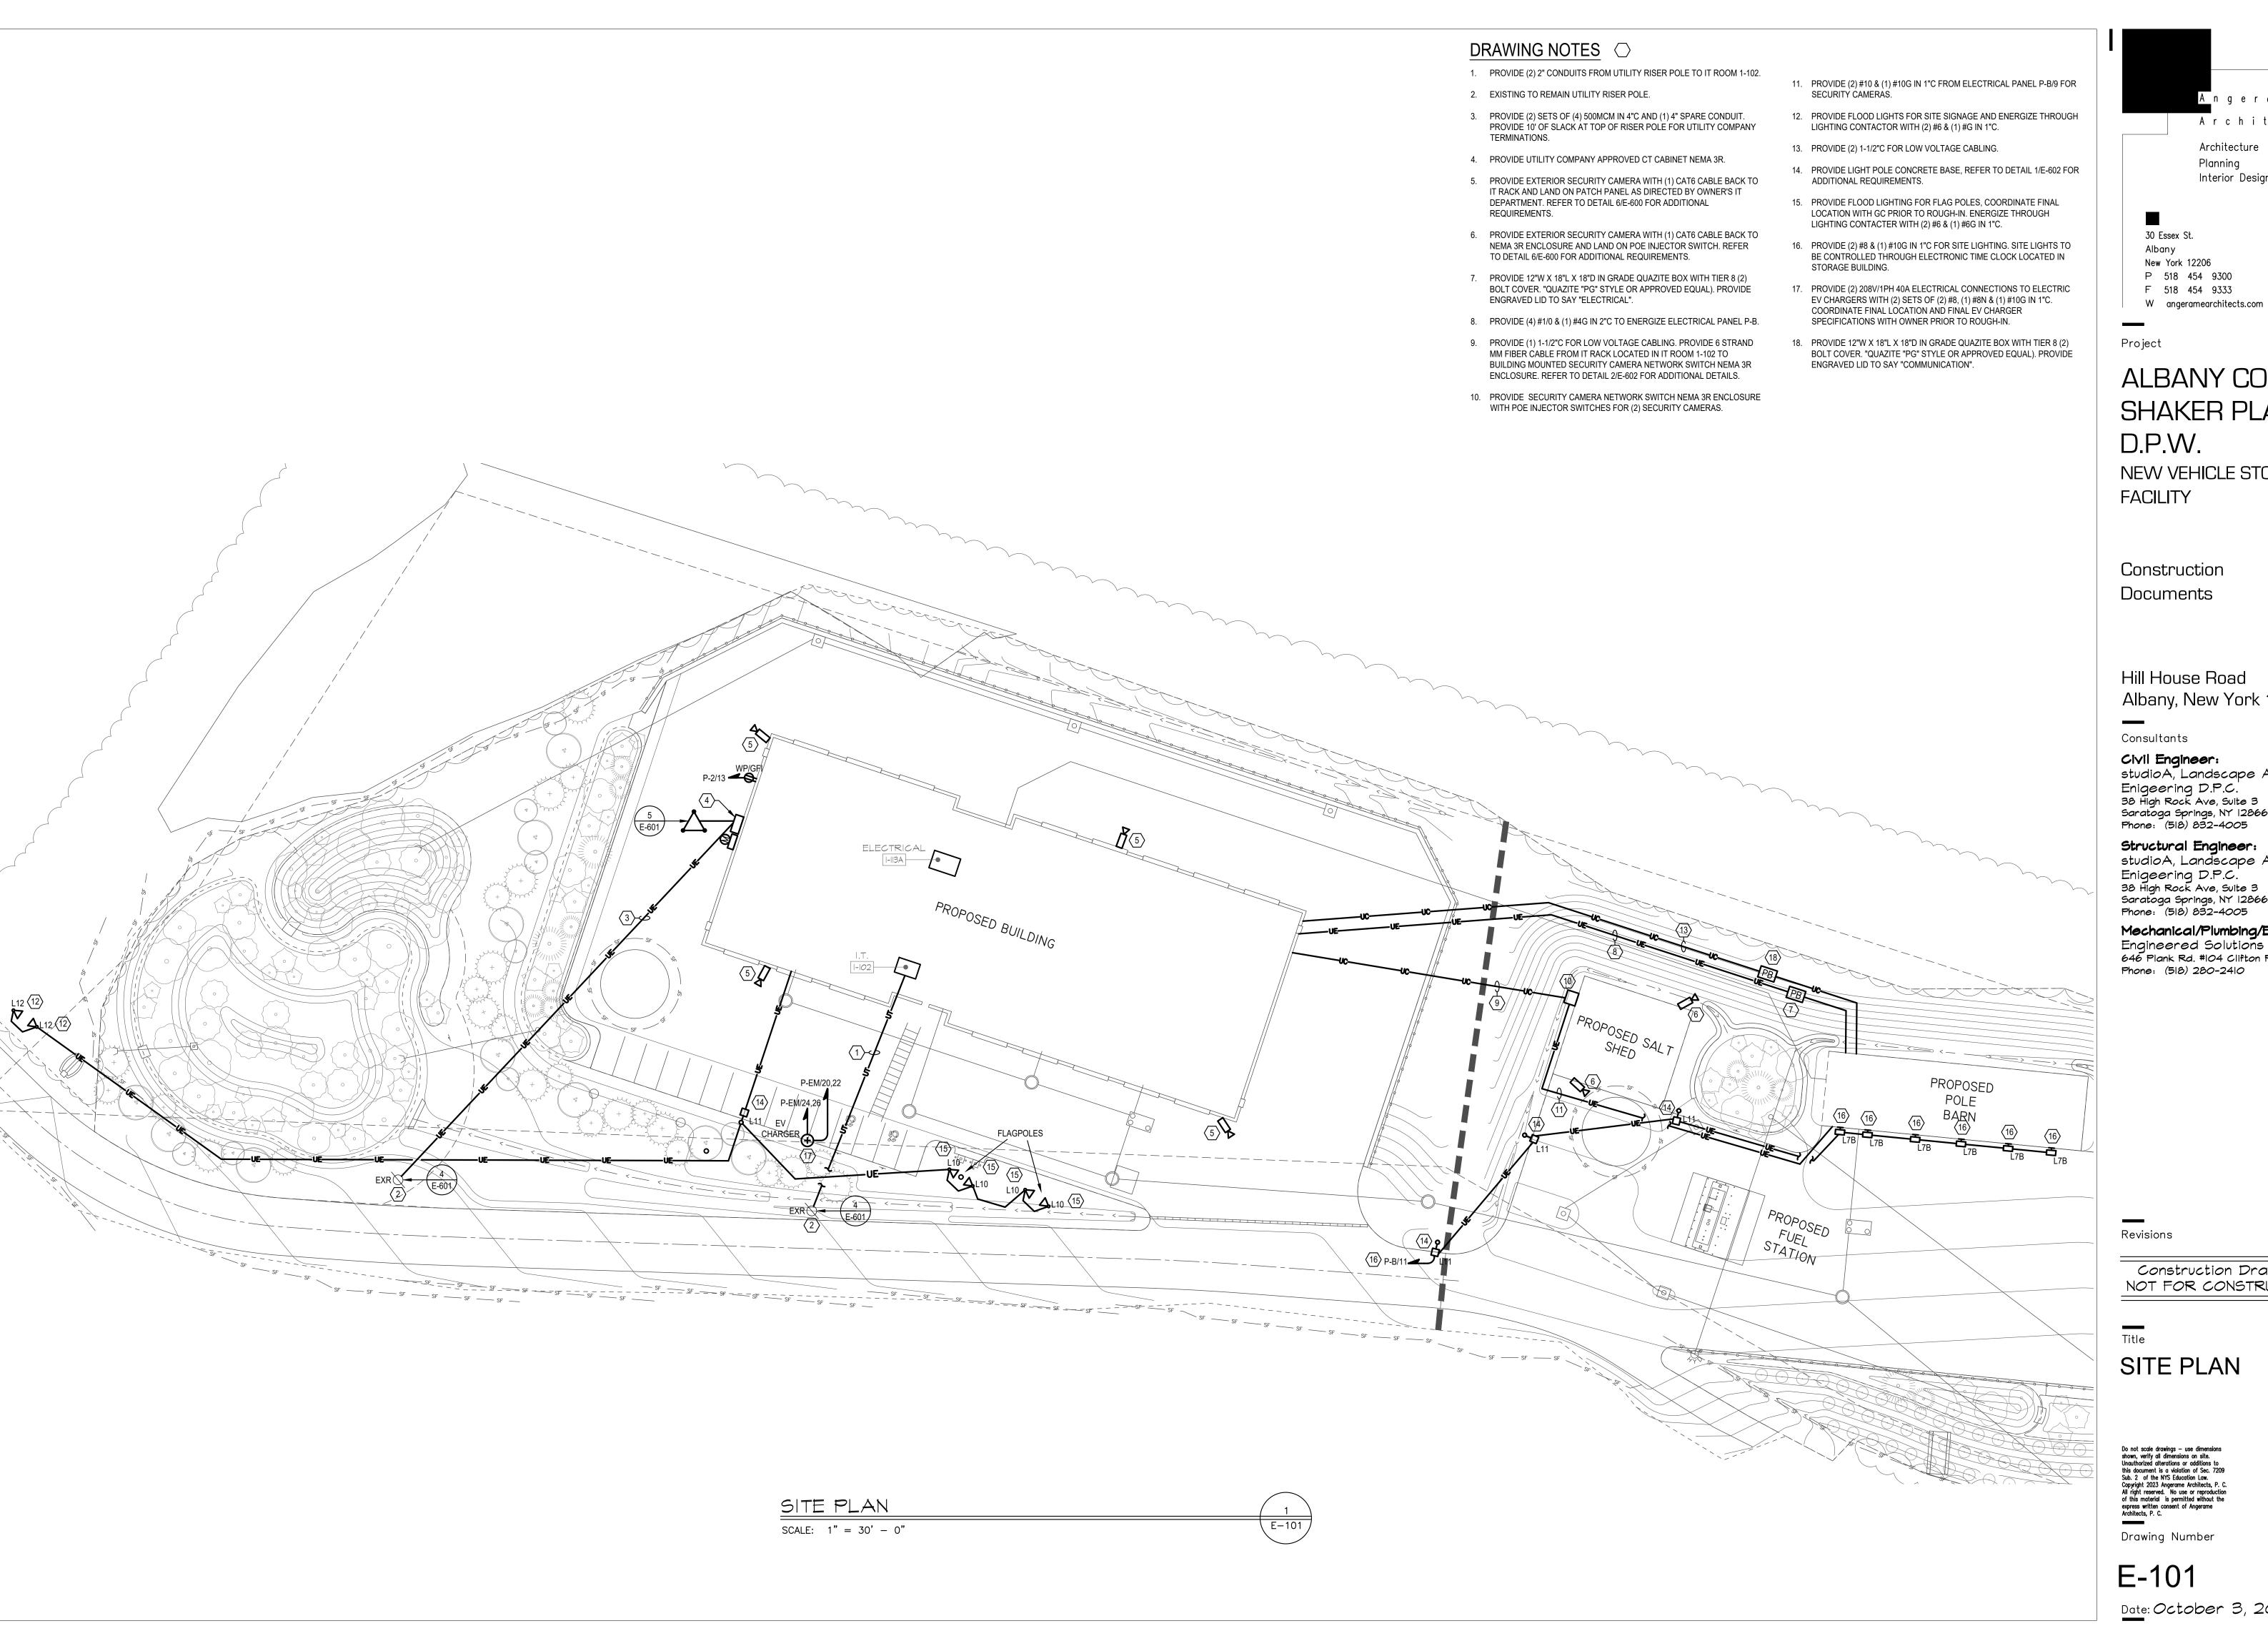

Architects, P.C. Architecture

Planning

A\_ngerame

Interior Design

30 Essex St. New York 12206 P 518 454 9300 F 518 454 9333

ALBANY COUNTY SHAKER PLACE & D.P.W. NEW VEHICLE STORAGE

Construction Documents

Hill House Road Albany, New York 12211

Consultants

Civil Engineer:

studioA, Landscape Architecture \$ Enigeering D.P.C. 38 High Rock Ave, Suite 3 Saratoga Springs, NY 12866 Phone: (518) 832-4005

Structural Engineer:

studioA, Landscape Architecture \$ Enigeering D.P.C. 38 High Rock Ave, Suite 3 Saratoga Springs, NY 12866 Phone: (518) 832-4005

Mechanical/Plumbing/Electric Engineer: Engineered Solutions 646 Plank Rd. #104 Clifton Park, NY 12065 Phone: (518) 280-2410

Construction Drawings NOT FOR CONSTRUCTION

SITE PLAN

Do not scale drawings — use dimensions shown, verify all dimensions on site. Unauthorized alterations or additions to this document is a violation of Sec. 7209 Sub. 2 of the NYS Education Law. Copyright 2023 Angerame Architects, P. C. All right reserved. No use or reproduction of this material is permitted without the express written consent of Angerame Architects, P. C.

Drawing Number

Date: October 3, 2023